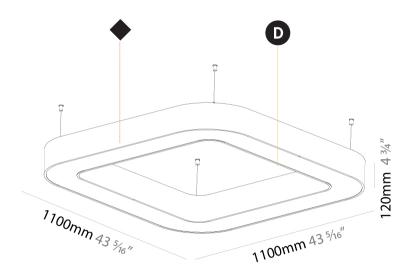

| mounting Typer outperioren                   |
|----------------------------------------------|
| Mounting Location: Ceiling                   |
| Subcategory: Ambient                         |
| PHYSICAL                                     |
| Shape: Square                                |
| Length (mm): 1100                            |
| Length (in): 43 <sup>5</sup> / <sub>16</sub> |
| Width (mm): 1100                             |
| Width (in): 43 <sup>5</sup> / <sub>16</sub>  |
| Height (mm): 120                             |
| Height (in): 4 <sup>3</sup> / <sub>4</sub>   |
| Max. Overall Height (mm): 2120               |
| Max. Overall Height (in): 83 $\frac{7}{16}$  |
| Light Distribution: Direct                   |
| Weight (kg): 13.125                          |
| Weight (lbs): 28.88                          |
|                                              |