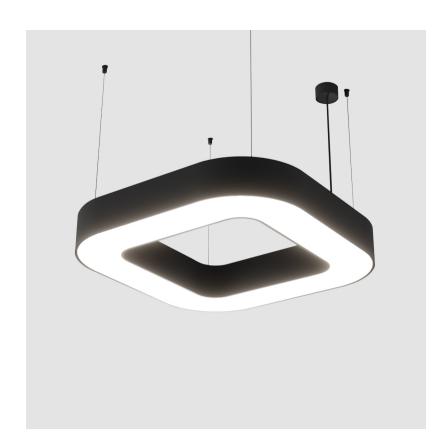

| Division: Architectural                                                                                                                                                                                                                                                                                                                                                                                                                                                                                                                                                                                                                                                                                                                                                                                                                                                                                                                                                                                                                                                                                                                                                                                                                                                                                                                                                                                                                                                                                                                                                                                                                                                                                                                                                                                                                                                                                                                                                                                                                                                                                               |
|-----------------------------------------------------------------------------------------------------------------------------------------------------------------------------------------------------------------------------------------------------------------------------------------------------------------------------------------------------------------------------------------------------------------------------------------------------------------------------------------------------------------------------------------------------------------------------------------------------------------------------------------------------------------------------------------------------------------------------------------------------------------------------------------------------------------------------------------------------------------------------------------------------------------------------------------------------------------------------------------------------------------------------------------------------------------------------------------------------------------------------------------------------------------------------------------------------------------------------------------------------------------------------------------------------------------------------------------------------------------------------------------------------------------------------------------------------------------------------------------------------------------------------------------------------------------------------------------------------------------------------------------------------------------------------------------------------------------------------------------------------------------------------------------------------------------------------------------------------------------------------------------------------------------------------------------------------------------------------------------------------------------------------------------------------------------------------------------------------------------------|
| Mounting Type: Suspension                                                                                                                                                                                                                                                                                                                                                                                                                                                                                                                                                                                                                                                                                                                                                                                                                                                                                                                                                                                                                                                                                                                                                                                                                                                                                                                                                                                                                                                                                                                                                                                                                                                                                                                                                                                                                                                                                                                                                                                                                                                                                             |
| Mounting Location: Ceiling                                                                                                                                                                                                                                                                                                                                                                                                                                                                                                                                                                                                                                                                                                                                                                                                                                                                                                                                                                                                                                                                                                                                                                                                                                                                                                                                                                                                                                                                                                                                                                                                                                                                                                                                                                                                                                                                                                                                                                                                                                                                                            |
| Subcategory: Ambient                                                                                                                                                                                                                                                                                                                                                                                                                                                                                                                                                                                                                                                                                                                                                                                                                                                                                                                                                                                                                                                                                                                                                                                                                                                                                                                                                                                                                                                                                                                                                                                                                                                                                                                                                                                                                                                                                                                                                                                                                                                                                                  |
| PHYSICAL                                                                                                                                                                                                                                                                                                                                                                                                                                                                                                                                                                                                                                                                                                                                                                                                                                                                                                                                                                                                                                                                                                                                                                                                                                                                                                                                                                                                                                                                                                                                                                                                                                                                                                                                                                                                                                                                                                                                                                                                                                                                                                              |
| Shape: Square                                                                                                                                                                                                                                                                                                                                                                                                                                                                                                                                                                                                                                                                                                                                                                                                                                                                                                                                                                                                                                                                                                                                                                                                                                                                                                                                                                                                                                                                                                                                                                                                                                                                                                                                                                                                                                                                                                                                                                                                                                                                                                         |
| Length (mm): 800                                                                                                                                                                                                                                                                                                                                                                                                                                                                                                                                                                                                                                                                                                                                                                                                                                                                                                                                                                                                                                                                                                                                                                                                                                                                                                                                                                                                                                                                                                                                                                                                                                                                                                                                                                                                                                                                                                                                                                                                                                                                                                      |
| Length (in): 31 ½                                                                                                                                                                                                                                                                                                                                                                                                                                                                                                                                                                                                                                                                                                                                                                                                                                                                                                                                                                                                                                                                                                                                                                                                                                                                                                                                                                                                                                                                                                                                                                                                                                                                                                                                                                                                                                                                                                                                                                                                                                                                                                     |
| Width (mm): 800                                                                                                                                                                                                                                                                                                                                                                                                                                                                                                                                                                                                                                                                                                                                                                                                                                                                                                                                                                                                                                                                                                                                                                                                                                                                                                                                                                                                                                                                                                                                                                                                                                                                                                                                                                                                                                                                                                                                                                                                                                                                                                       |
| Width (in): 31 ½                                                                                                                                                                                                                                                                                                                                                                                                                                                                                                                                                                                                                                                                                                                                                                                                                                                                                                                                                                                                                                                                                                                                                                                                                                                                                                                                                                                                                                                                                                                                                                                                                                                                                                                                                                                                                                                                                                                                                                                                                                                                                                      |
| Height (mm): 120                                                                                                                                                                                                                                                                                                                                                                                                                                                                                                                                                                                                                                                                                                                                                                                                                                                                                                                                                                                                                                                                                                                                                                                                                                                                                                                                                                                                                                                                                                                                                                                                                                                                                                                                                                                                                                                                                                                                                                                                                                                                                                      |
| Height (in): 4 <sup>3</sup> / <sub>4</sub>                                                                                                                                                                                                                                                                                                                                                                                                                                                                                                                                                                                                                                                                                                                                                                                                                                                                                                                                                                                                                                                                                                                                                                                                                                                                                                                                                                                                                                                                                                                                                                                                                                                                                                                                                                                                                                                                                                                                                                                                                                                                            |
| Max. Overall Height (mm): 2120                                                                                                                                                                                                                                                                                                                                                                                                                                                                                                                                                                                                                                                                                                                                                                                                                                                                                                                                                                                                                                                                                                                                                                                                                                                                                                                                                                                                                                                                                                                                                                                                                                                                                                                                                                                                                                                                                                                                                                                                                                                                                        |
| Max. Overall Height (in): 83 $\frac{7}{16}$                                                                                                                                                                                                                                                                                                                                                                                                                                                                                                                                                                                                                                                                                                                                                                                                                                                                                                                                                                                                                                                                                                                                                                                                                                                                                                                                                                                                                                                                                                                                                                                                                                                                                                                                                                                                                                                                                                                                                                                                                                                                           |
| Light Distribution: Direct / Indirect                                                                                                                                                                                                                                                                                                                                                                                                                                                                                                                                                                                                                                                                                                                                                                                                                                                                                                                                                                                                                                                                                                                                                                                                                                                                                                                                                                                                                                                                                                                                                                                                                                                                                                                                                                                                                                                                                                                                                                                                                                                                                 |
| Weight (kg): 9.71                                                                                                                                                                                                                                                                                                                                                                                                                                                                                                                                                                                                                                                                                                                                                                                                                                                                                                                                                                                                                                                                                                                                                                                                                                                                                                                                                                                                                                                                                                                                                                                                                                                                                                                                                                                                                                                                                                                                                                                                                                                                                                     |
| Weight (lbs): 21.44                                                                                                                                                                                                                                                                                                                                                                                                                                                                                                                                                                                                                                                                                                                                                                                                                                                                                                                                                                                                                                                                                                                                                                                                                                                                                                                                                                                                                                                                                                                                                                                                                                                                                                                                                                                                                                                                                                                                                                                                                                                                                                   |
| Diffuser: PMMA - Opal or Micro-Prism                                                                                                                                                                                                                                                                                                                                                                                                                                                                                                                                                                                                                                                                                                                                                                                                                                                                                                                                                                                                                                                                                                                                                                                                                                                                                                                                                                                                                                                                                                                                                                                                                                                                                                                                                                                                                                                                                                                                                                                                                                                                                  |
| eq:fixed-fixed-fixed-fixed-fixed-fixed-fixed-fixed-fixed-fixed-fixed-fixed-fixed-fixed-fixed-fixed-fixed-fixed-fixed-fixed-fixed-fixed-fixed-fixed-fixed-fixed-fixed-fixed-fixed-fixed-fixed-fixed-fixed-fixed-fixed-fixed-fixed-fixed-fixed-fixed-fixed-fixed-fixed-fixed-fixed-fixed-fixed-fixed-fixed-fixed-fixed-fixed-fixed-fixed-fixed-fixed-fixed-fixed-fixed-fixed-fixed-fixed-fixed-fixed-fixed-fixed-fixed-fixed-fixed-fixed-fixed-fixed-fixed-fixed-fixed-fixed-fixed-fixed-fixed-fixed-fixed-fixed-fixed-fixed-fixed-fixed-fixed-fixed-fixed-fixed-fixed-fixed-fixed-fixed-fixed-fixed-fixed-fixed-fixed-fixed-fixed-fixed-fixed-fixed-fixed-fixed-fixed-fixed-fixed-fixed-fixed-fixed-fixed-fixed-fixed-fixed-fixed-fixed-fixed-fixed-fixed-fixed-fixed-fixed-fixed-fixed-fixed-fixed-fixed-fixed-fixed-fixed-fixed-fixed-fixed-fixed-fixed-fixed-fixed-fixed-fixed-fixed-fixed-fixed-fixed-fixed-fixed-fixed-fixed-fixed-fixed-fixed-fixed-fixed-fixed-fixed-fixed-fixed-fixed-fixed-fixed-fixed-fixed-fixed-fixed-fixed-fixed-fixed-fixed-fixed-fixed-fixed-fixed-fixed-fixed-fixed-fixed-fixed-fixed-fixed-fixed-fixed-fixed-fixed-fixed-fixed-fixed-fixed-fixed-fixed-fixed-fixed-fixed-fixed-fixed-fixed-fixed-fixed-fixed-fixed-fixed-fixed-fixed-fixed-fixed-fixed-fixed-fixed-fixed-fixed-fixed-fixed-fixed-fixed-fixed-fixed-fixed-fixed-fixed-fixed-fixed-fixed-fixed-fixed-fixed-fixed-fixed-fixed-fixed-fixed-fixed-fixed-fixed-fixed-fixed-fixed-fixed-fixed-fixed-fixed-fixed-fixed-fixed-fixed-fixed-fixed-fixed-fixed-fixed-fixed-fixed-fixed-fixed-fixed-fixed-fixed-fixed-fixed-fixed-fixed-fixed-fixed-fixed-fixed-fixed-fixed-fixed-fixed-fixed-fixed-fixed-fixed-fixed-fixed-fixed-fixed-fixed-fixed-fixed-fixed-fixed-fixed-fixed-fixed-fixed-fixed-fixed-fixed-fixed-fixed-fixed-fixed-fixed-fixed-fixed-fixed-fixed-fixed-fixed-fixed-fixed-fixed-fixed-fixed-fixed-fixed-fixed-fixed-fixed-fixed-fixed-fixed-fixed-fixed-fixed-fixed-fixed-fixed-fixed-fixed-fixed-fixed-fixed-fixed-fixed-fixed-fixed-fixed-fixed-fixed-fixed-fixed-fixed-fixed-fixed-fixed-fixed-fixed-fixed- |
|                                                                                                                                                                                                                                                                                                                                                                                                                                                                                                                                                                                                                                                                                                                                                                                                                                                                                                                                                                                                                                                                                                                                                                                                                                                                                                                                                                                                                                                                                                                                                                                                                                                                                                                                                                                                                                                                                                                                                                                                                                                                                                                       |