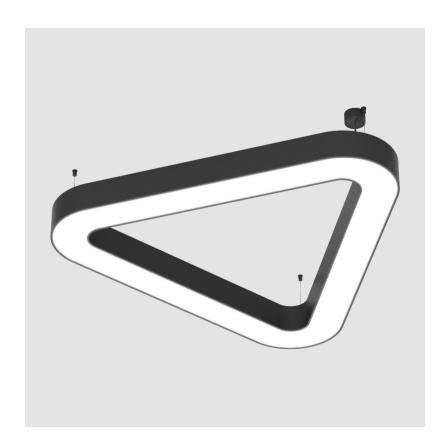

| Division: Architectural                                                     |
|-----------------------------------------------------------------------------|
| Mounting Type: Suspension                                                   |
| Mounting Location: Ceiling                                                  |
| Subcategory: Ambient                                                        |
| PHYSICAL                                                                    |
| Shape: Abstract                                                             |
| Length (mm): 1400                                                           |
| Length (in): 55 ½                                                           |
| Width (mm): 1400                                                            |
| Width (in): 55 ½                                                            |
| Height (mm): 120                                                            |
| Height (in): 4 <sup>3</sup> / <sub>4</sub>                                  |
| Max. Overall Height (mm): 2120                                              |
| Max. Overall Height (in): 83 1/16                                           |
| Light Distribution: Direct                                                  |
| Weight (kg): 13.892                                                         |
| Weight (lbs): 30.56                                                         |
| Diffuser: PMMA - Opal or Micro-Prism                                        |
| Fixture Finish: SSR / BKV / CWI / CRY / HAB / LAG / UFT / ITA / RUA / RUR / |