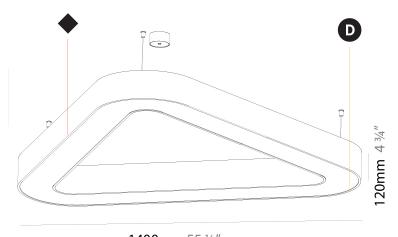

| Division: Architectural                                                     |
|-----------------------------------------------------------------------------|
| Mounting Type: Suspension                                                   |
| Mounting Location: Ceiling                                                  |
| Subcategory: Ambient                                                        |
| PHYSICAL                                                                    |
| Shape: Abstract                                                             |
| Length (mm): 1400                                                           |
| Length (in): 55 ½                                                           |
| Width (mm): 1400                                                            |
| Width (in): 55 ½                                                            |
| Height (mm): 120                                                            |
| Height (in): 4 <sup>3</sup> / <sub>4</sub>                                  |
| Max. Overall Height (mm): 2120                                              |
| Max. Overall Height (in): 83 1/16                                           |
| Light Distribution: Direct                                                  |
| Weight (kg): 13.892                                                         |
| Weight (lbs): 30.56                                                         |
| Diffuser: PMMA - Opal or Micro-Prism                                        |
| Fixture Finish: SSR / BKV / CWI / CRY / HAB / LAG / UFT / ITA / RUA / RUR / |