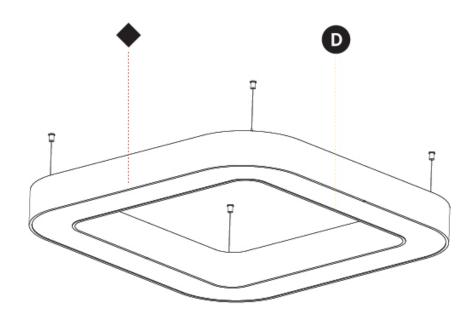

| mounting Typer outperioren                   |
|----------------------------------------------|
| Mounting Location: Ceiling                   |
| Subcategory: Ambient                         |
| PHYSICAL                                     |
| Shape: Square                                |
| Length (mm): 1100                            |
| Length (in): 43 <sup>5</sup> / <sub>16</sub> |
| Width (mm): 1100                             |
| Width (in): 43 <sup>5</sup> / <sub>16</sub>  |
| Height (mm): 120                             |
| Height (in): 4 <sup>3</sup> / <sub>4</sub>   |
| Max. Overall Height (mm): 2120               |
| Max. Overall Height (in): 83 $\frac{7}{16}$  |
| Light Distribution: Direct                   |
| Weight (kg): 13.125                          |
| Weight (lbs): 28.88                          |
|                                              |