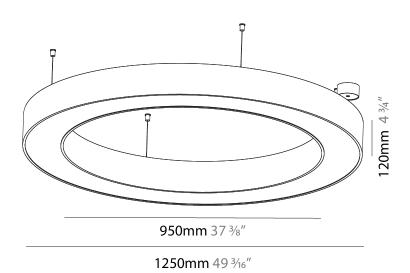

| Division: Architectural                                                                                                                                                                 |
|-----------------------------------------------------------------------------------------------------------------------------------------------------------------------------------------|
| Mounting Type: Suspension                                                                                                                                                               |
| Mounting Location: Ceiling                                                                                                                                                              |
| Subcategory: Ambient                                                                                                                                                                    |
| PHYSICAL                                                                                                                                                                                |
| Shape: Round                                                                                                                                                                            |
| Diameter (mm): 1250                                                                                                                                                                     |
| Diameter (in): 49 <sup>3</sup> / <sub>16</sub>                                                                                                                                          |
| Height (mm): 120                                                                                                                                                                        |
| Height (in): 4 <sup>3</sup> / <sub>4</sub>                                                                                                                                              |
| Max. Overall Height (mm): 2120                                                                                                                                                          |
| Max. Overall Height (in): 83 $\frac{7}{16}$                                                                                                                                             |
| Light Distribution: Direct                                                                                                                                                              |
| Weight (kg): 12.847                                                                                                                                                                     |
| Weight (lbs): 28.26                                                                                                                                                                     |
| Diffuser: PMMA - Opal or Micro-Prism                                                                                                                                                    |
| $\label{eq:fixture} Finish: SSR / BKV / CWI / CRY / HAB / LAG / UFT / ITA / RUA / RUR \\ MIC / FTG / MYG / TWT / LOD / PUS / FRO / FUP / KIA / POP / BLS / SPG / \\ \label{eq:fixture}$ |