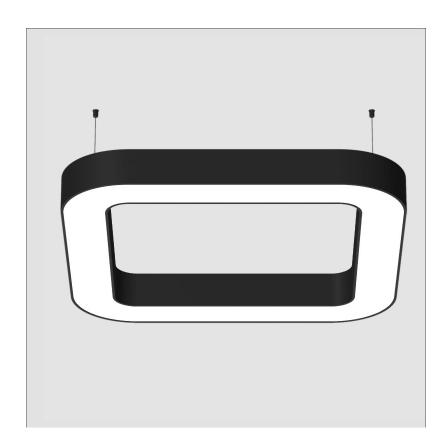

#### **GENERAL**

| Series: Glorious            |
|-----------------------------|
| Subseries: Glorious Quantum |
| Brand: Prolicht             |
| Division: Architectural     |
| Mounting Type: Suspension   |
| Mounting Location: Ceiling  |
| Subcategory: Ambient        |
|                             |

| mounting Typer outperioren                   |
|----------------------------------------------|
| Mounting Location: Ceiling                   |
| Subcategory: Ambient                         |
| PHYSICAL                                     |
| Shape: Square                                |
| Length (mm): 1100                            |
| Length (in): 43 <sup>5</sup> / <sub>16</sub> |
| Width (mm): 1100                             |
| Width (in): 43 <sup>5</sup> / <sub>16</sub>  |
| Height (mm): 120                             |
| Height (in): 4 <sup>3</sup> / <sub>4</sub>   |
| Max. Overall Height (mm): 2120               |
| Max. Overall Height (in): 83 $\frac{7}{16}$  |
| Light Distribution: Direct                   |
| Weight (kg): 13.125                          |
| Weight (lbs): 28.88                          |
|                                              |