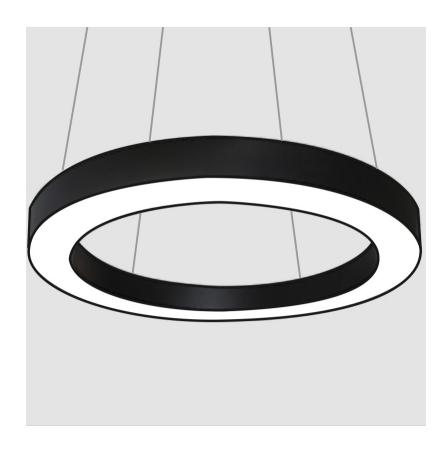

| Division: Architectural                                                                                                                                                                 |
|-----------------------------------------------------------------------------------------------------------------------------------------------------------------------------------------|
| Mounting Type: Suspension                                                                                                                                                               |
| Mounting Location: Ceiling                                                                                                                                                              |
| Subcategory: Ambient                                                                                                                                                                    |
| PHYSICAL                                                                                                                                                                                |
| Shape: Round                                                                                                                                                                            |
| Diameter (mm): 1250                                                                                                                                                                     |
| Diameter (in): 49 <sup>3</sup> / <sub>16</sub>                                                                                                                                          |
| Height (mm): 120                                                                                                                                                                        |
| Height (in): 4 <sup>3</sup> / <sub>4</sub>                                                                                                                                              |
| Max. Overall Height (mm): 2120                                                                                                                                                          |
| Max. Overall Height (in): 83 $\frac{7}{16}$                                                                                                                                             |
| Light Distribution: Direct                                                                                                                                                              |
| Weight (kg): 12.847                                                                                                                                                                     |
| Weight (lbs): 28.26                                                                                                                                                                     |
| Diffuser: PMMA - Opal or Micro-Prism                                                                                                                                                    |
| $\label{eq:fixture} Finish: SSR / BKV / CWI / CRY / HAB / LAG / UFT / ITA / RUA / RUR \\ MIC / FTG / MYG / TWT / LOD / PUS / FRO / FUP / KIA / POP / BLS / SPG / \\ \label{eq:fixture}$ |