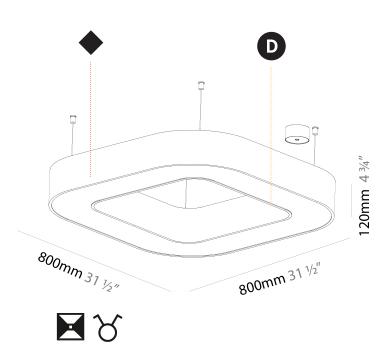

| Division: Architectural                                                                                                                                                                                                                                                                                                                                                                                                                                                                                                                                                                                                                                                                                                                                                                                                                                                                                                                                                                                                                                                                                                                                                                                                                                                                                                                                                                                                                                                                                                                                                                                                                                                                                                                                                                                                                                                                                                                                                                                                                                                                                               |
|-----------------------------------------------------------------------------------------------------------------------------------------------------------------------------------------------------------------------------------------------------------------------------------------------------------------------------------------------------------------------------------------------------------------------------------------------------------------------------------------------------------------------------------------------------------------------------------------------------------------------------------------------------------------------------------------------------------------------------------------------------------------------------------------------------------------------------------------------------------------------------------------------------------------------------------------------------------------------------------------------------------------------------------------------------------------------------------------------------------------------------------------------------------------------------------------------------------------------------------------------------------------------------------------------------------------------------------------------------------------------------------------------------------------------------------------------------------------------------------------------------------------------------------------------------------------------------------------------------------------------------------------------------------------------------------------------------------------------------------------------------------------------------------------------------------------------------------------------------------------------------------------------------------------------------------------------------------------------------------------------------------------------------------------------------------------------------------------------------------------------|
| Mounting Type: Suspension                                                                                                                                                                                                                                                                                                                                                                                                                                                                                                                                                                                                                                                                                                                                                                                                                                                                                                                                                                                                                                                                                                                                                                                                                                                                                                                                                                                                                                                                                                                                                                                                                                                                                                                                                                                                                                                                                                                                                                                                                                                                                             |
| Mounting Location: Ceiling                                                                                                                                                                                                                                                                                                                                                                                                                                                                                                                                                                                                                                                                                                                                                                                                                                                                                                                                                                                                                                                                                                                                                                                                                                                                                                                                                                                                                                                                                                                                                                                                                                                                                                                                                                                                                                                                                                                                                                                                                                                                                            |
| Subcategory: Ambient                                                                                                                                                                                                                                                                                                                                                                                                                                                                                                                                                                                                                                                                                                                                                                                                                                                                                                                                                                                                                                                                                                                                                                                                                                                                                                                                                                                                                                                                                                                                                                                                                                                                                                                                                                                                                                                                                                                                                                                                                                                                                                  |
| PHYSICAL                                                                                                                                                                                                                                                                                                                                                                                                                                                                                                                                                                                                                                                                                                                                                                                                                                                                                                                                                                                                                                                                                                                                                                                                                                                                                                                                                                                                                                                                                                                                                                                                                                                                                                                                                                                                                                                                                                                                                                                                                                                                                                              |
| Shape: Square                                                                                                                                                                                                                                                                                                                                                                                                                                                                                                                                                                                                                                                                                                                                                                                                                                                                                                                                                                                                                                                                                                                                                                                                                                                                                                                                                                                                                                                                                                                                                                                                                                                                                                                                                                                                                                                                                                                                                                                                                                                                                                         |
| Length (mm): 800                                                                                                                                                                                                                                                                                                                                                                                                                                                                                                                                                                                                                                                                                                                                                                                                                                                                                                                                                                                                                                                                                                                                                                                                                                                                                                                                                                                                                                                                                                                                                                                                                                                                                                                                                                                                                                                                                                                                                                                                                                                                                                      |
| Length (in): 31 ½                                                                                                                                                                                                                                                                                                                                                                                                                                                                                                                                                                                                                                                                                                                                                                                                                                                                                                                                                                                                                                                                                                                                                                                                                                                                                                                                                                                                                                                                                                                                                                                                                                                                                                                                                                                                                                                                                                                                                                                                                                                                                                     |
| Width (mm): 800                                                                                                                                                                                                                                                                                                                                                                                                                                                                                                                                                                                                                                                                                                                                                                                                                                                                                                                                                                                                                                                                                                                                                                                                                                                                                                                                                                                                                                                                                                                                                                                                                                                                                                                                                                                                                                                                                                                                                                                                                                                                                                       |
| Width (in): 31 ½                                                                                                                                                                                                                                                                                                                                                                                                                                                                                                                                                                                                                                                                                                                                                                                                                                                                                                                                                                                                                                                                                                                                                                                                                                                                                                                                                                                                                                                                                                                                                                                                                                                                                                                                                                                                                                                                                                                                                                                                                                                                                                      |
| Height (mm): 120                                                                                                                                                                                                                                                                                                                                                                                                                                                                                                                                                                                                                                                                                                                                                                                                                                                                                                                                                                                                                                                                                                                                                                                                                                                                                                                                                                                                                                                                                                                                                                                                                                                                                                                                                                                                                                                                                                                                                                                                                                                                                                      |
| Height (in): 4 <sup>3</sup> / <sub>4</sub>                                                                                                                                                                                                                                                                                                                                                                                                                                                                                                                                                                                                                                                                                                                                                                                                                                                                                                                                                                                                                                                                                                                                                                                                                                                                                                                                                                                                                                                                                                                                                                                                                                                                                                                                                                                                                                                                                                                                                                                                                                                                            |
| Max. Overall Height (mm): 2120                                                                                                                                                                                                                                                                                                                                                                                                                                                                                                                                                                                                                                                                                                                                                                                                                                                                                                                                                                                                                                                                                                                                                                                                                                                                                                                                                                                                                                                                                                                                                                                                                                                                                                                                                                                                                                                                                                                                                                                                                                                                                        |
| Max. Overall Height (in): 83 $\frac{7}{16}$                                                                                                                                                                                                                                                                                                                                                                                                                                                                                                                                                                                                                                                                                                                                                                                                                                                                                                                                                                                                                                                                                                                                                                                                                                                                                                                                                                                                                                                                                                                                                                                                                                                                                                                                                                                                                                                                                                                                                                                                                                                                           |
| Light Distribution: Direct / Indirect                                                                                                                                                                                                                                                                                                                                                                                                                                                                                                                                                                                                                                                                                                                                                                                                                                                                                                                                                                                                                                                                                                                                                                                                                                                                                                                                                                                                                                                                                                                                                                                                                                                                                                                                                                                                                                                                                                                                                                                                                                                                                 |
| Weight (kg): 9.71                                                                                                                                                                                                                                                                                                                                                                                                                                                                                                                                                                                                                                                                                                                                                                                                                                                                                                                                                                                                                                                                                                                                                                                                                                                                                                                                                                                                                                                                                                                                                                                                                                                                                                                                                                                                                                                                                                                                                                                                                                                                                                     |
| Weight (lbs): 21.44                                                                                                                                                                                                                                                                                                                                                                                                                                                                                                                                                                                                                                                                                                                                                                                                                                                                                                                                                                                                                                                                                                                                                                                                                                                                                                                                                                                                                                                                                                                                                                                                                                                                                                                                                                                                                                                                                                                                                                                                                                                                                                   |
| Diffuser: PMMA - Opal or Micro-Prism                                                                                                                                                                                                                                                                                                                                                                                                                                                                                                                                                                                                                                                                                                                                                                                                                                                                                                                                                                                                                                                                                                                                                                                                                                                                                                                                                                                                                                                                                                                                                                                                                                                                                                                                                                                                                                                                                                                                                                                                                                                                                  |
| eq:fixed-fixed-fixed-fixed-fixed-fixed-fixed-fixed-fixed-fixed-fixed-fixed-fixed-fixed-fixed-fixed-fixed-fixed-fixed-fixed-fixed-fixed-fixed-fixed-fixed-fixed-fixed-fixed-fixed-fixed-fixed-fixed-fixed-fixed-fixed-fixed-fixed-fixed-fixed-fixed-fixed-fixed-fixed-fixed-fixed-fixed-fixed-fixed-fixed-fixed-fixed-fixed-fixed-fixed-fixed-fixed-fixed-fixed-fixed-fixed-fixed-fixed-fixed-fixed-fixed-fixed-fixed-fixed-fixed-fixed-fixed-fixed-fixed-fixed-fixed-fixed-fixed-fixed-fixed-fixed-fixed-fixed-fixed-fixed-fixed-fixed-fixed-fixed-fixed-fixed-fixed-fixed-fixed-fixed-fixed-fixed-fixed-fixed-fixed-fixed-fixed-fixed-fixed-fixed-fixed-fixed-fixed-fixed-fixed-fixed-fixed-fixed-fixed-fixed-fixed-fixed-fixed-fixed-fixed-fixed-fixed-fixed-fixed-fixed-fixed-fixed-fixed-fixed-fixed-fixed-fixed-fixed-fixed-fixed-fixed-fixed-fixed-fixed-fixed-fixed-fixed-fixed-fixed-fixed-fixed-fixed-fixed-fixed-fixed-fixed-fixed-fixed-fixed-fixed-fixed-fixed-fixed-fixed-fixed-fixed-fixed-fixed-fixed-fixed-fixed-fixed-fixed-fixed-fixed-fixed-fixed-fixed-fixed-fixed-fixed-fixed-fixed-fixed-fixed-fixed-fixed-fixed-fixed-fixed-fixed-fixed-fixed-fixed-fixed-fixed-fixed-fixed-fixed-fixed-fixed-fixed-fixed-fixed-fixed-fixed-fixed-fixed-fixed-fixed-fixed-fixed-fixed-fixed-fixed-fixed-fixed-fixed-fixed-fixed-fixed-fixed-fixed-fixed-fixed-fixed-fixed-fixed-fixed-fixed-fixed-fixed-fixed-fixed-fixed-fixed-fixed-fixed-fixed-fixed-fixed-fixed-fixed-fixed-fixed-fixed-fixed-fixed-fixed-fixed-fixed-fixed-fixed-fixed-fixed-fixed-fixed-fixed-fixed-fixed-fixed-fixed-fixed-fixed-fixed-fixed-fixed-fixed-fixed-fixed-fixed-fixed-fixed-fixed-fixed-fixed-fixed-fixed-fixed-fixed-fixed-fixed-fixed-fixed-fixed-fixed-fixed-fixed-fixed-fixed-fixed-fixed-fixed-fixed-fixed-fixed-fixed-fixed-fixed-fixed-fixed-fixed-fixed-fixed-fixed-fixed-fixed-fixed-fixed-fixed-fixed-fixed-fixed-fixed-fixed-fixed-fixed-fixed-fixed-fixed-fixed-fixed-fixed-fixed-fixed-fixed-fixed-fixed-fixed-fixed-fixed-fixed-fixed-fixed-fixed-fixed-fixed-fixed-fixed-fixed-fixed-fixed-fixed-fixed-fixed- |
|                                                                                                                                                                                                                                                                                                                                                                                                                                                                                                                                                                                                                                                                                                                                                                                                                                                                                                                                                                                                                                                                                                                                                                                                                                                                                                                                                                                                                                                                                                                                                                                                                                                                                                                                                                                                                                                                                                                                                                                                                                                                                                                       |